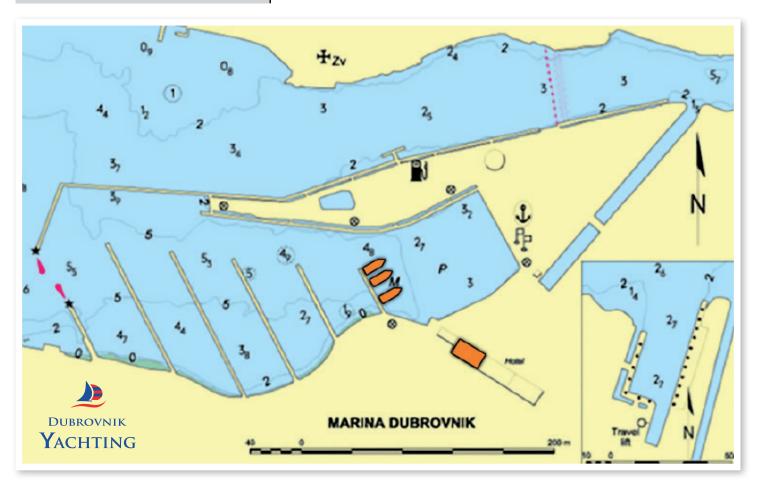

## **MARINA POSITION:**

ACI marina Dubrovnik is located in Komolac in the Rijeka Dubrovačka, only some 6 km away from the town walls and the old historical heart of Dubrovnik. The Marina is open all year round. You reach Old Town Dubrovnik with bus number 1A or 1B.

## **BERTHS**:

The marina has 380 berths and 140 dry berths, all equiped with water and electricity. By prior notice can receive up to 60 m long mega yachts.